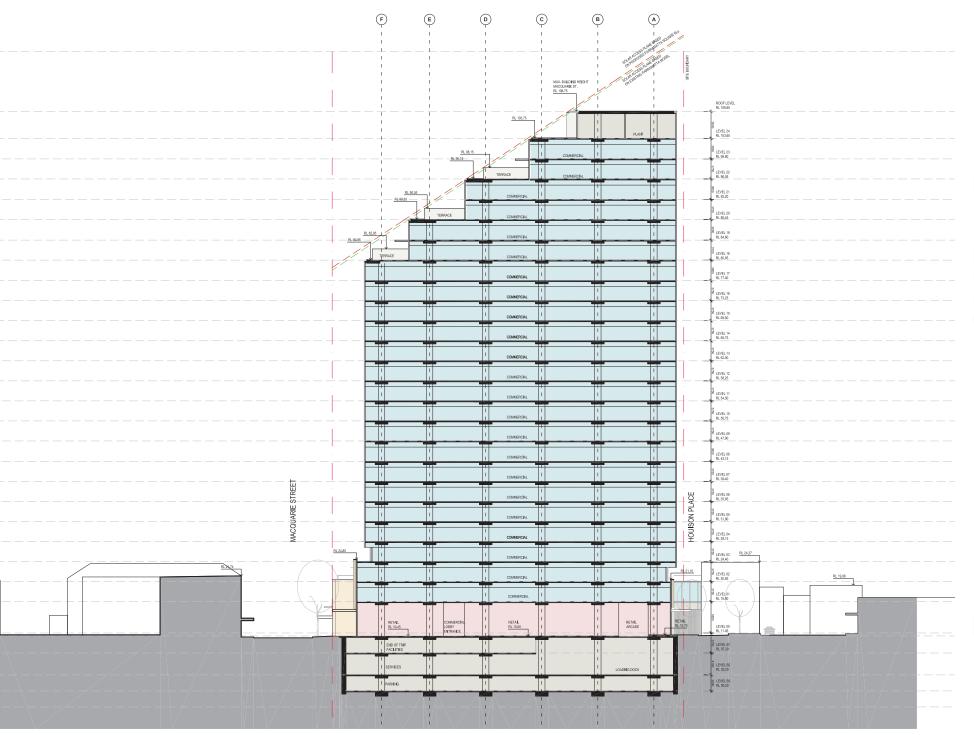

PROJECT INFORMATION: CA3449

50 MACQUARIE STREET 48 & 54 MACQUARIE STREET, 222-230 CHURCH STREET, PARRAMATTA NSW 2150

Elevation - South

Macquarie Street

DRAWN BY: FOR INFORMATION EP.AR.WT

DA-A-210-001