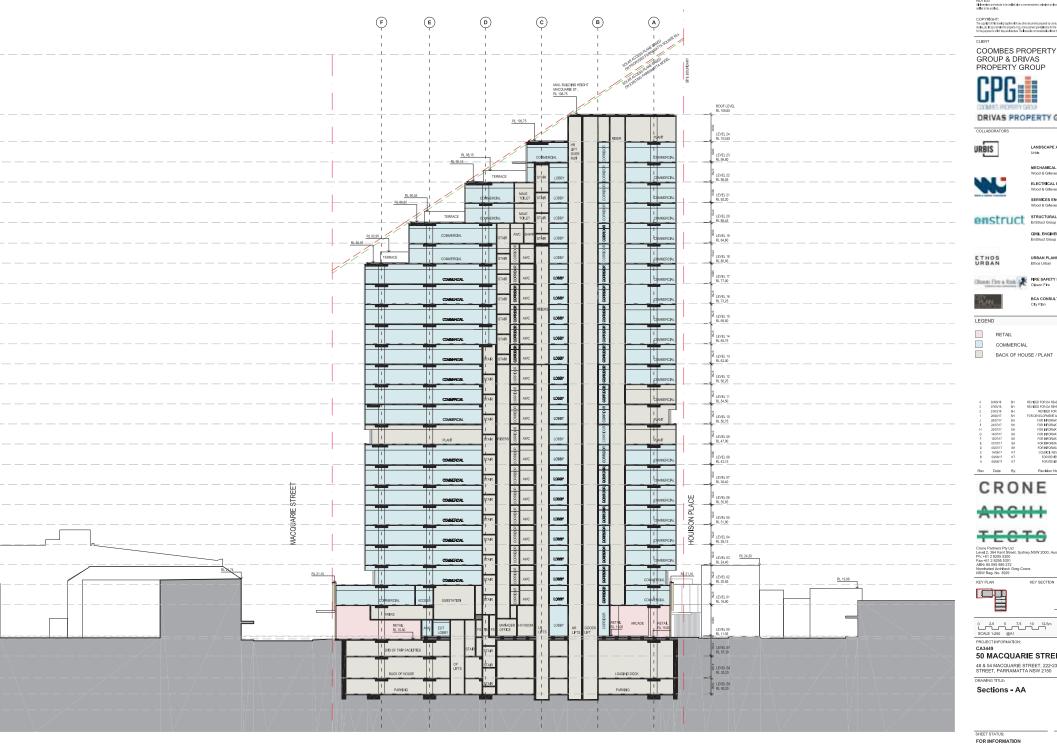

0 2.5 5 7.5 10 12.5m SCALE 1:250 @A1

PROJECT INFORMATION:

50 MACQUARIE STREET

Sections - AA

DRAWN BY FOR INFORMATION EP.AR.WT DRAWING NUMBER: REV:

DA-A-310-001