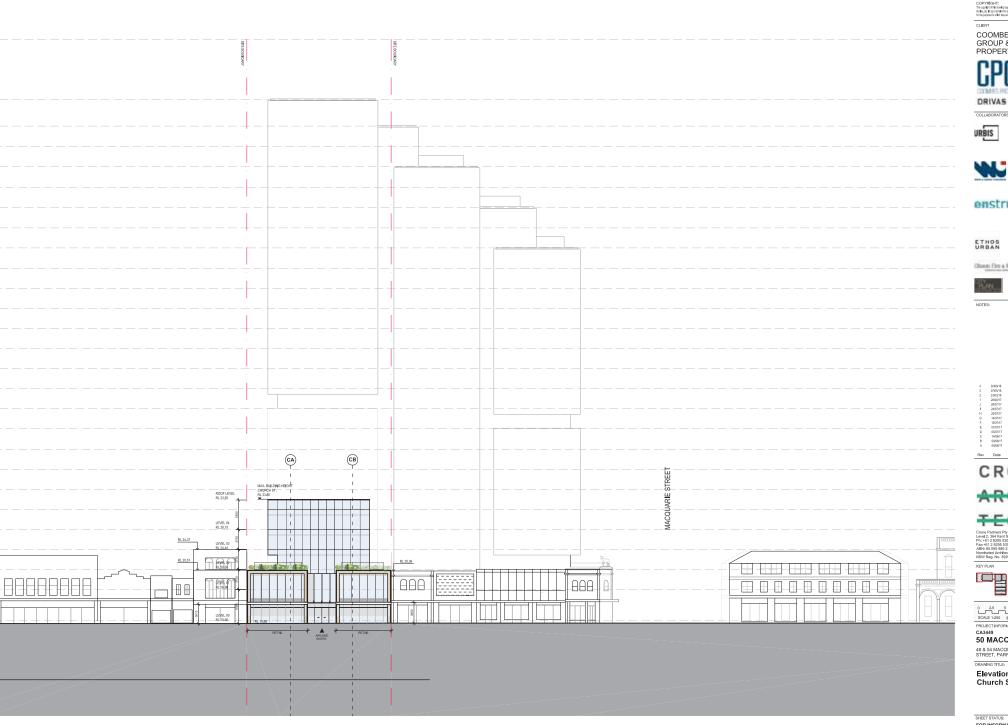

PROJECT INFORMATION: CA3449

50 MACQUARIE STREET 48 & 54 MACQUARIE STREET, 222-230 CHURCH STREET, PARRAMATTA NSW 2150

Elevation - South

Macquarie Street

DRAWN BY: FOR INFORMATION EP.AR.WT

DA-A-210-001