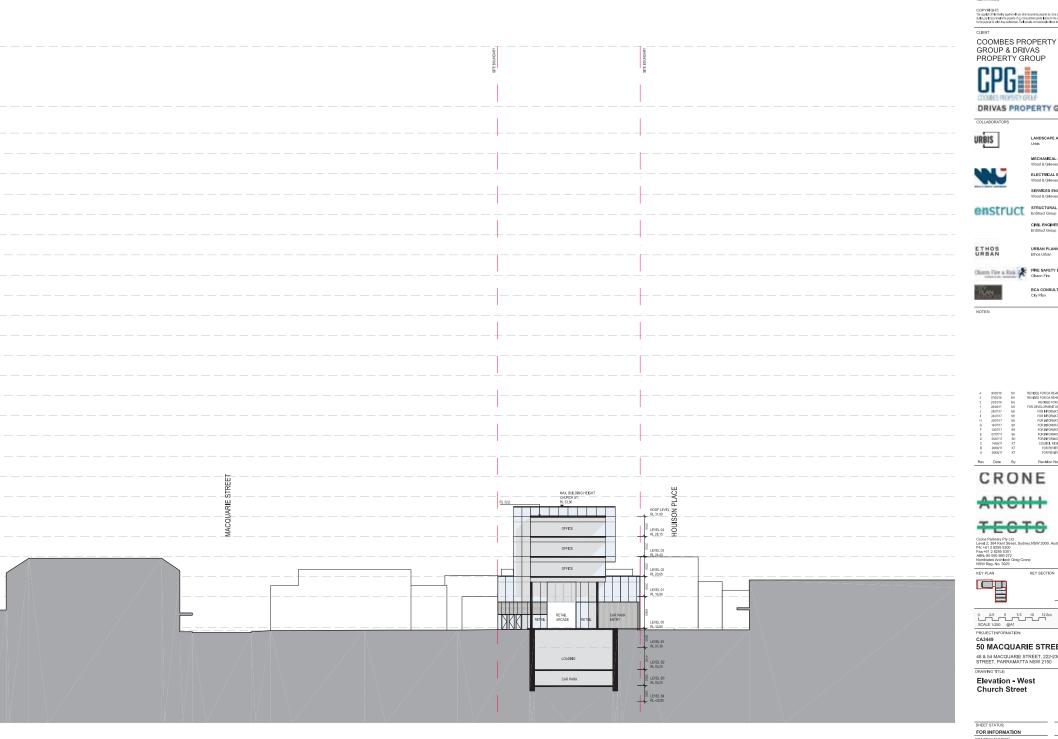

PROJECT INFORMATION: CA3449

50 MACQUARIE STREET

48 & 54 MACQUARIE STREET, 222-230 CHURCH STREET, PARRAMATTA NSW 2150

Elevation - West Church Street

DRAWN BY FOR INFORMATION EP.AR.WT DRAWING NUMBER: REV:

DA-A-210-005