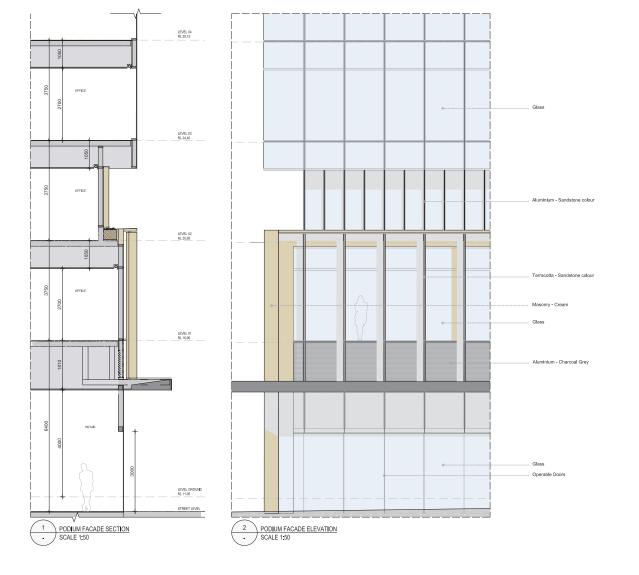

# **MATERIALS BOARD**

- Glass see reference specification below (Tower Glazing)
- 2. Terracotta – Sandstone Colour (Primary Podium Blades)
- 3. Masonry - Cream (Podium Portals)

- 4 . Aluminium - Sandstone (Secondary Podium and Tower Blades)
- 5. Aluminium - Silver Grey (Tower Mullions and Podium Awnings) Aluminium - Charcoal Grey
- (Tower Roof) 7. Stone Paving – Adelaide Black (External Paving)