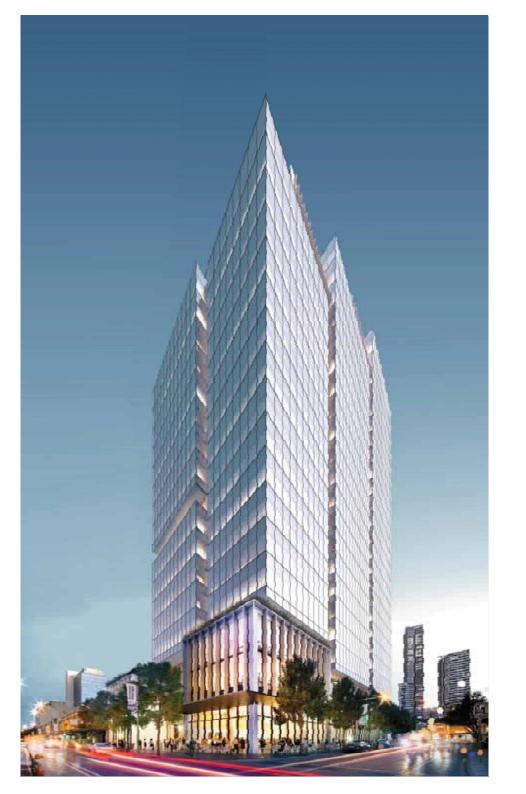

CRONE

KEY PLAN

PROJECT INFORMATION: CA3449

50 MACQUARIE STREET

48 & 54 MACQUARIE STREET, 222-230 CHURCH STREET, PARRAMATTA NSW 2150

DRAWING TITLE:

Perspective South Eastern Aerial

SHEET STATUS: FOR INFORMATION DRAWING NUMBER:

KEY PLAN

PROJECT INFORMATION: CA3449

50 MACQUARIE STREET

48 & 54 MACQUARIE STREET, 222-230 CHURCH STREET, PARRAMATTA NSW 2150 DRAWING TITLE:

Perspective South Eastern

SHEET STATUS: DRAWN BY: FOR INFORMATION EP.AR.WT REV: DRAWING NUMBER:

PROJECT INFORMATION: CA3449

50 MACQUARIE STREET

48 & 54 MACQUARIE STREET, 222-230 CHURCH STREET, PARRAMATTA NSW 2150

DRAWING TITLE: Perspective North Eastern

SHEET STATUS: DRAWN BY: FOR INFORMATION EP.AR.WT DRAWING NUMBER: REV:

KEY PLAN

PROJECT INFORMATION: CA3449

50 MACQUARIE STREET

48 & 54 MACQUARIE STREET, 222-230 CHURCH STREET, PARRAMATTA NSW 2150

DRAWING TITLE:

Perspective Western (Church St)

| HEET STATUS:   | DRAWN BY: |
|----------------|-----------|
| OR INFORMATION | EP.AR.WT  |
| RAWING NUMBER: | REV:      |
|                |           |