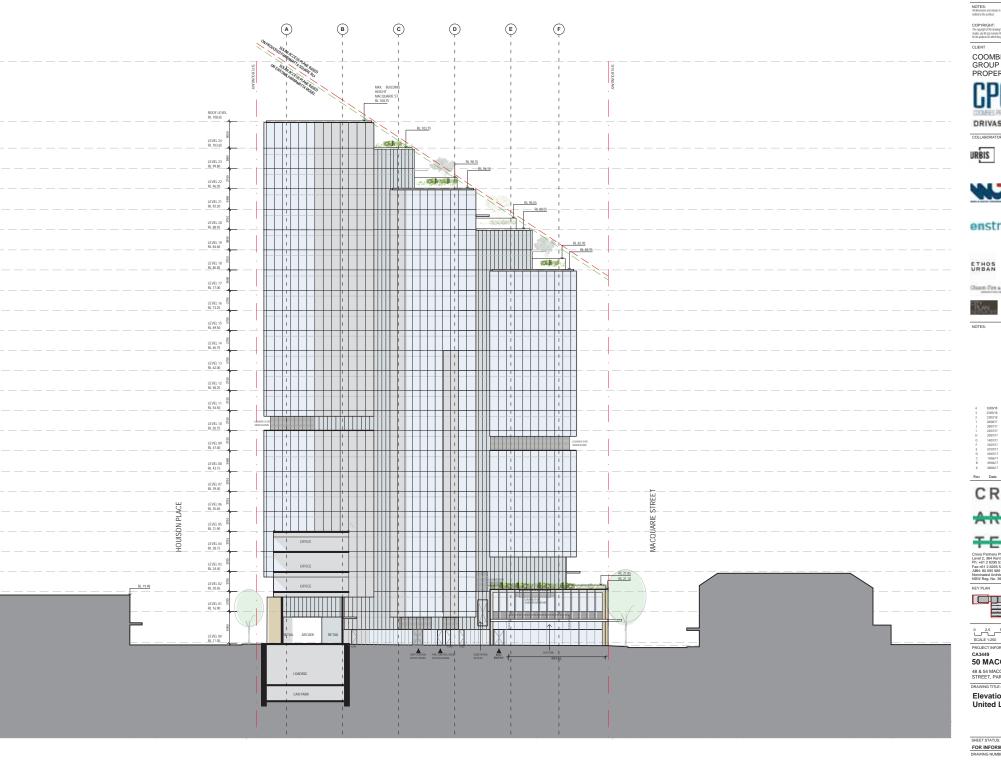

PROJECT INFORMATION: CA3449

50 MACQUARIE STREET 48 & 54 MACQUARIE STREET, 222-230 CHURCH STREET, PARRAMATTA NSW 2150

Elevation - South

Macquarie Street

DRAWN BY: FOR INFORMATION EP.AR.WT

DA-A-210-001