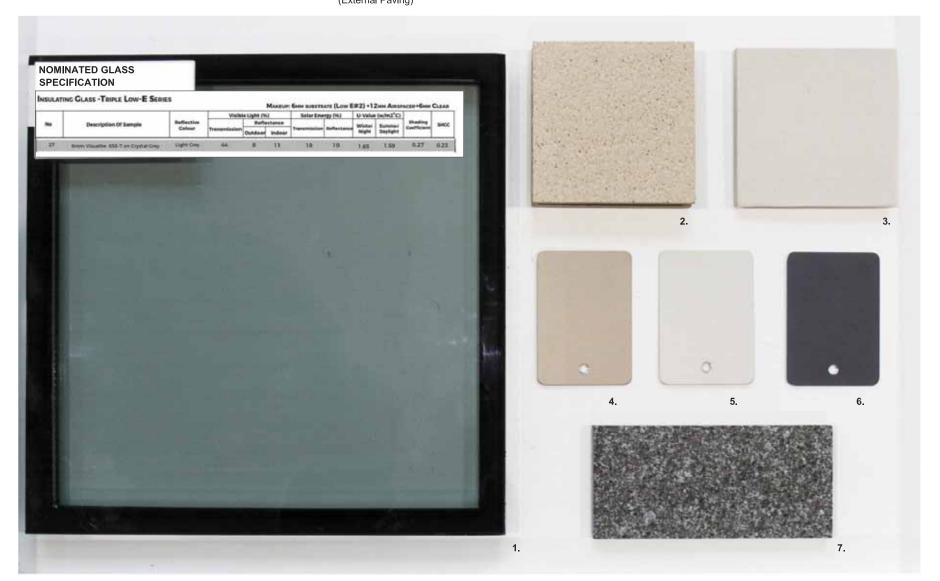

# **MATERIALS BOARD**

- Glass see reference specification below (Tower Glazing)
- 2. Terracotta – Sandstone Colour (Primary Podium Blades)
- 3. Masonry - Cream (Podium Portals)

- 4 . Aluminium - Sandstone (Secondary Podium and Tower Blades)
- 5. Aluminium - Silver Grey (Tower Mullions and Podium Awnings) Aluminium - Charcoal Grey
- (Tower Roof) 7. Stone Paving – Adelaide Black (External Paving)