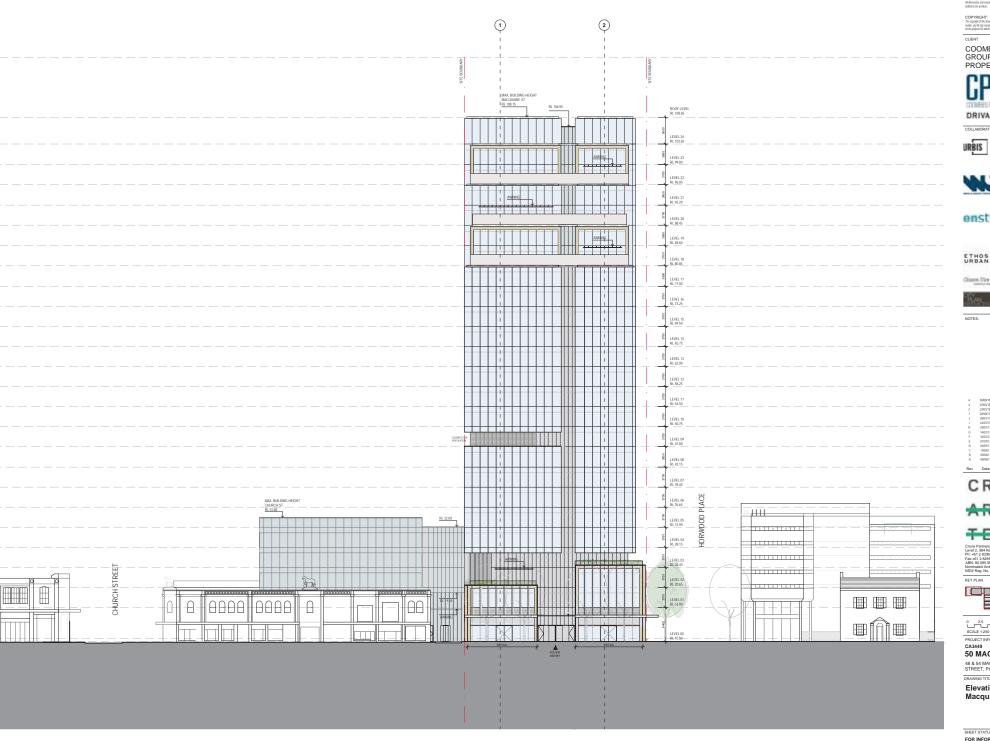

# CRONE

Crone Partners Pty Ltd Level 2, 364 Kent Street, Sydney, NSW 2000, Australia Ptr-61 2 2505 5300 Facvel 1 2 8295 5301 ABN: 80 015 888 272 Nominated Architect Greg Crone NSW Reg No. 3829

KEY SECTION

PROJECT INFORMATION: CA3449

50 MACQUARIE STREET 48 & 54 MACQUARIE STREET, 222-230 CHURCH STREET, PARRAMATTA NSW 2150

Elevation - South

Macquarie Street

DRAWN BY: FOR INFORMATION EP.AR.WT

DA-A-210-001