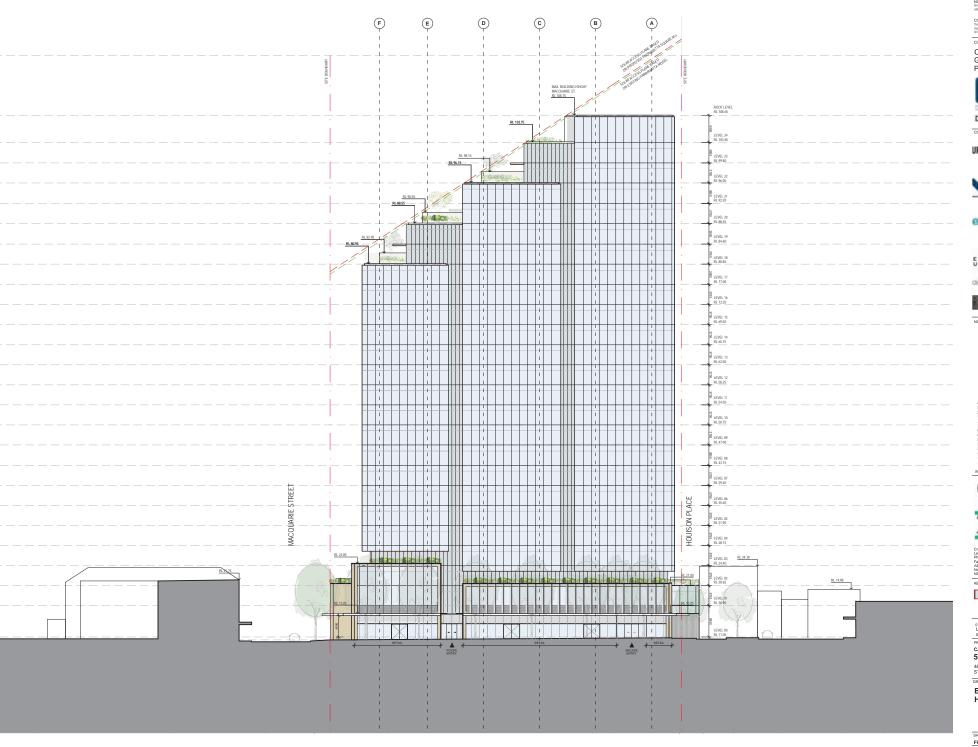

PROJECT INFORMATION: CA3449

50 MACQUARIE STREET 48 & 54 MACQUARIE STREET, 222-230 CHURCH STREET, PARRAMATTA NSW 2150

Elevation - South

Macquarie Street

DRAWN BY: FOR INFORMATION EP.AR.WT

DA-A-210-001