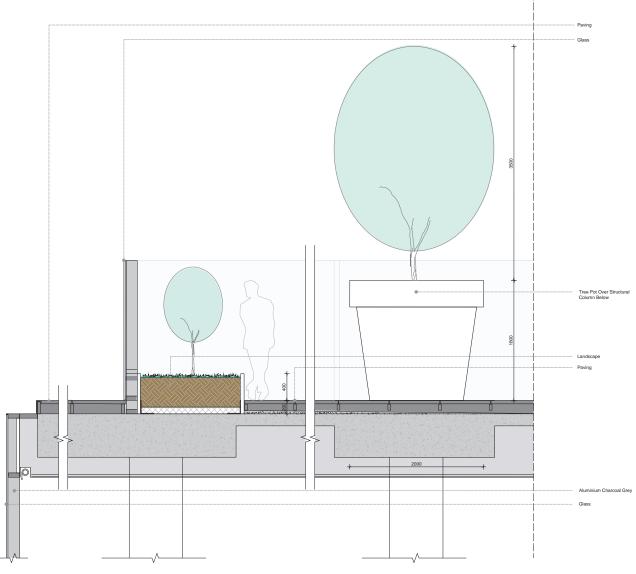

50 MACQUARIE STREET

Elevation - West

DRAWN BY EP.AR.WT REV:

DA-A-210-006

\ TOWER TERRACE SECTION SCALE 1:20

CLIENT

COOMBES PROPERTY GROUP & DRIVAS PROPERTY GROUP

DRIVAS PROPERTY GROUP

PROJECT INFORMATION:

CA3449

50 MACQUARIE STREET

48 & 54 MACQUARIE STREET, 222-230 CHURCH STREET, PARRAMATTA NSW 2150

Facade Type 03 Typical Terrace Facade

DRAWN BY: SHEET STATUS: FOR INFORMATION DRAWING NUMBER: