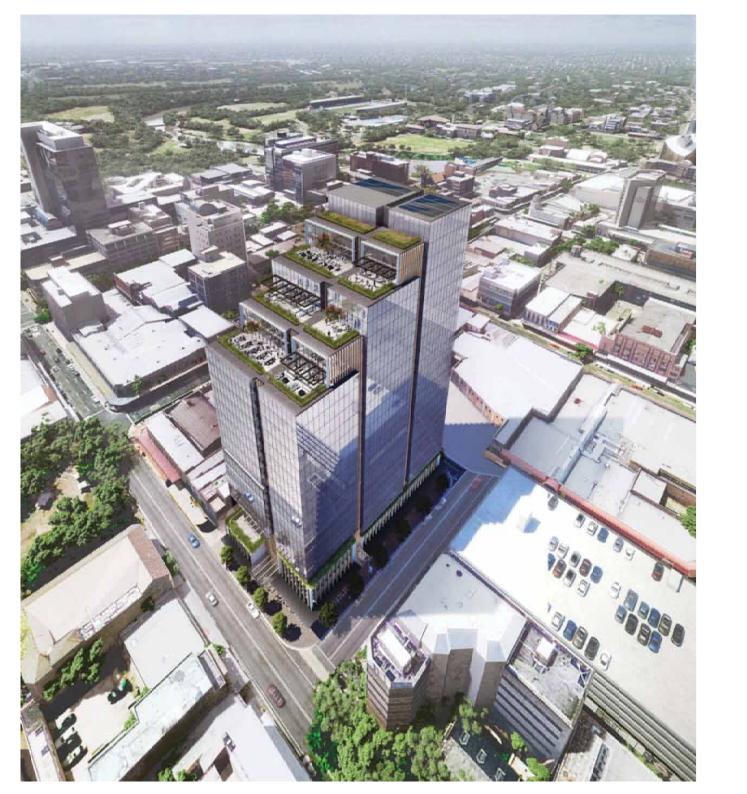

CRONE

KEY PLAN

PROJECT INFORMATION: CA3449

50 MACQUARIE STREET

48 & 54 MACQUARIE STREET, 222-230 CHURCH STREET, PARRAMATTA NSW 2150

DRAWING TITLE:

Perspective South Eastern Aerial

SHEET STATUS: FOR INFORMATION DRAWING NUMBER:

DA-A-980-001

REV: 4 A1

DRAWN BY:

EP.AR.WT

COPYRIGHT:
The copylit of this drawing logister with any other documents proposed by orne partners and blackers
stacks, by it is given marks the proposity of up, come portners grants. Decree for the use of this document,
for the purpose for which they are ill stended. The Lorent is not transferable without the perchibition of up.

KEY PLAN

PROJECT INFORMATION: CA3449

50 MACQUARIE STREET

48 & 54 MACQUARIE STREET, 222-230 CHURCH STREET, PARRAMATTA NSW 2150 DRAWING TITLE:

Perspective South Eastern

SHEET STATUS: DRAWN BY: FOR INFORMATION EP.AR.WT REV: DRAWING NUMBER:

DA-A-980-002

COPYRIGHT:
The copylitricity is broadly bigother of a say other documents prepared by corresponters and floctions of the copylitricity for properly dispute property disputes by the property disputes by the copy of the copyright of the copyright