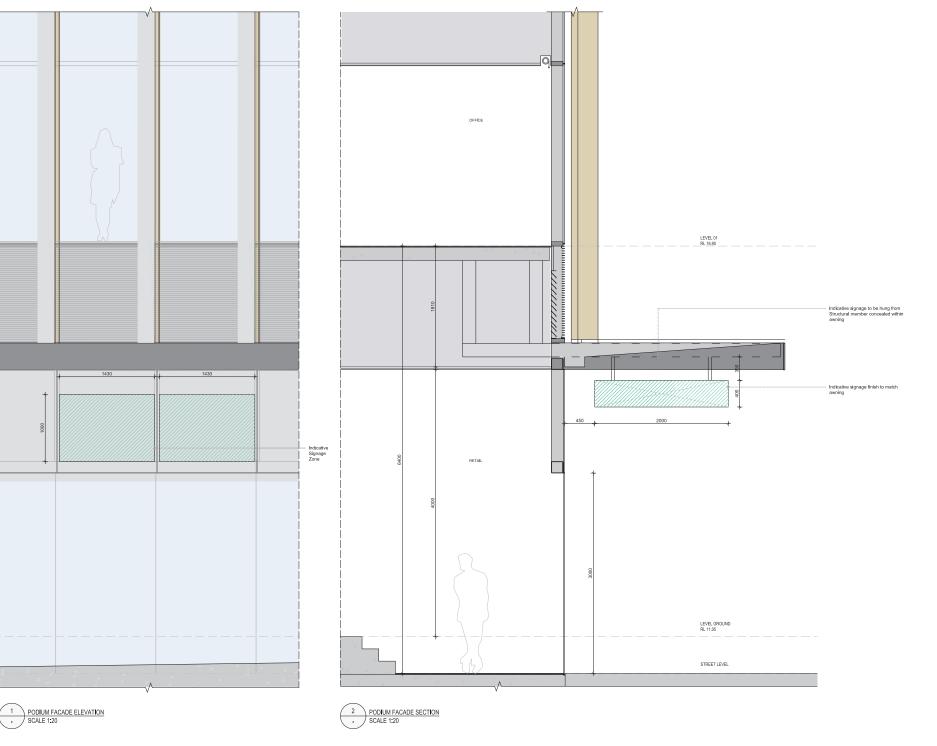

KEY PLAN

PROJECT INFORMATION: CA3449

50 MACQUARIE STREET

48 & 54 MACQUARIE STREET, 222-230 CHURCH STREET, PARRAMATTA NSW 2150 DRAWING TITLE:

Typical Retail Signage Detail

SHEET STATUS: DRAWN BY: wt 3 FOR INFORMATION DRAWING NUMBER: DA-A-210-011