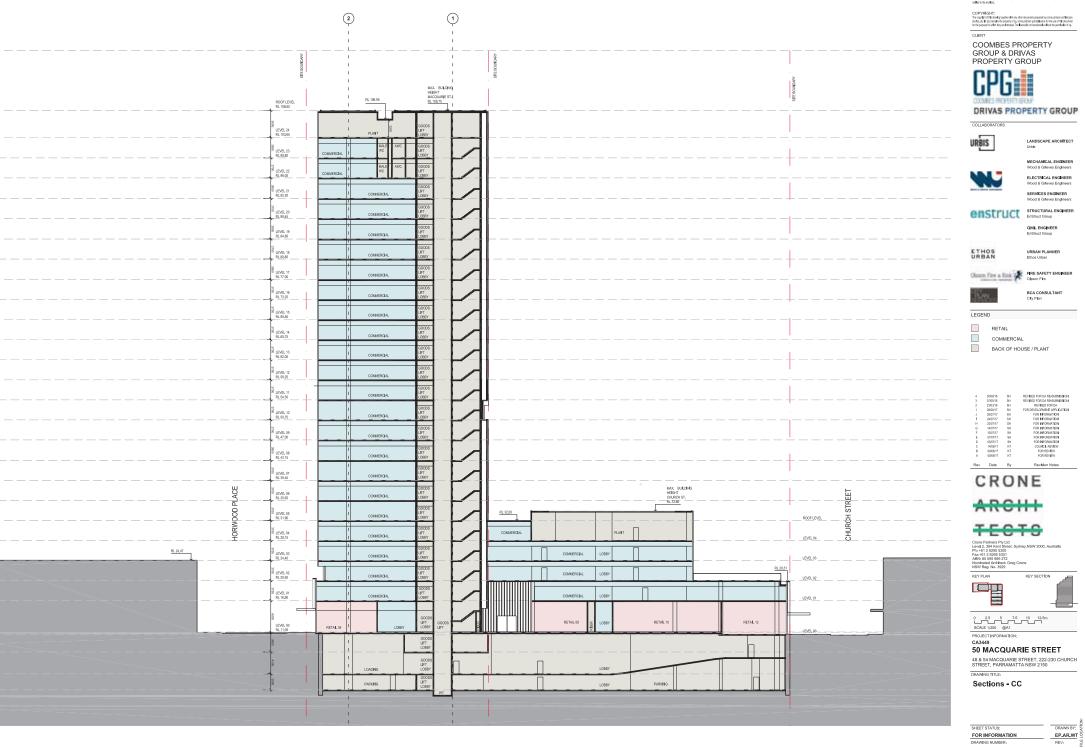

LEGEND

RETAIL

COMMERCIAL

BACK OF HOUSE / PLANT

3009/18 0705/18 2803/18 2808/17 2807/17 2407/17 2407/17 1407/17 0707/17 0503/17 1406/17 0306/17

CRONE

Crone Partners Pty Ltd Level 2, 364 Kent Street, Sydney, NSW 2000, Austra Ja Ptr. +61 2 635 5300 Fac+ +61 2 625 5301 ABN 20 036 889 212 Normhaled Architect Greg Crone HSW Reg No. 3329

KEY PLAN

PROJECT INFORMATION: CA3449

50 MACQUARIE STREET

48 & 54 MACQUARIE STREET, 222-230 CHURCH STREET, PARRAMATTA NSW 2150

DRAWING TITLE:

GA Plan - Level 13

SHEET STATUS FOR INFORMATION DRAWING NUMBER:

DA-A-115-23