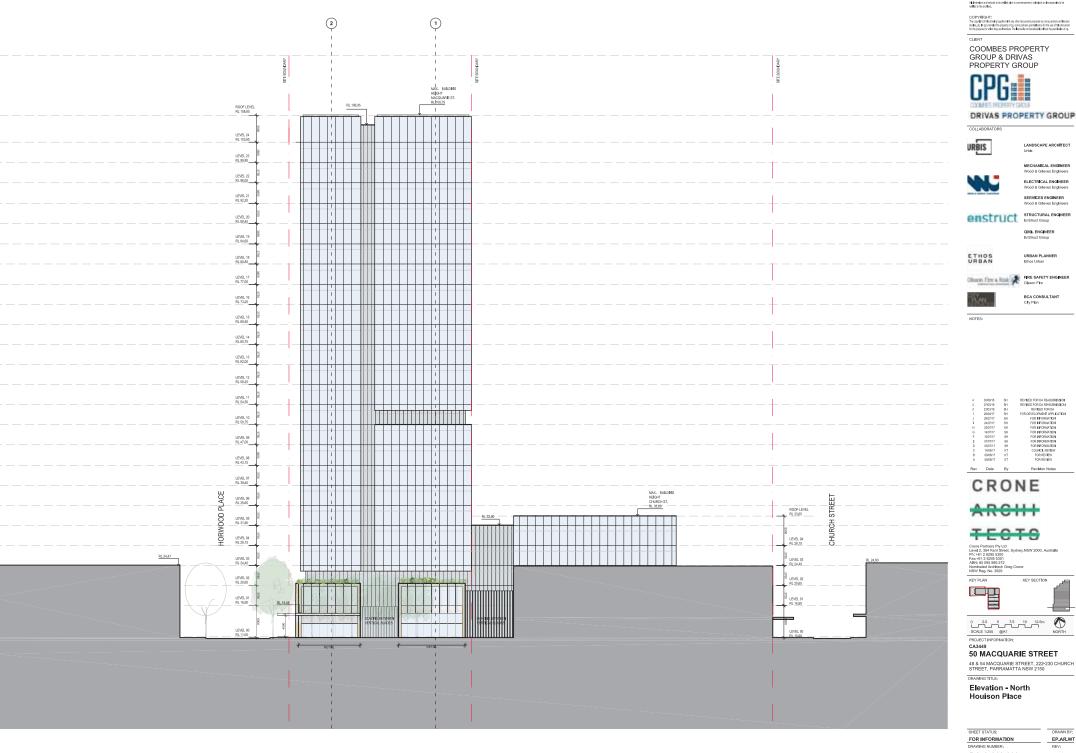

#### **DRIVAS PROPERTY GROUP**

STRUCTURAL ENGINEER enstruct

CIVIL ENGINEER

# CRONE

Crone Partners Pty Ltd Level 2, 364 Kent Street, Sydney, NSW 2000, Australia Ptr-61 2 2505 5300 Facvel 1 2 8295 5301 ABN: 80 015 888 272 Nominated Architect Greg Crone NSW Reg No. 3829

KEY SECTION

PROJECT INFORMATION: CA3449

50 MACQUARIE STREET 48 & 54 MACQUARIE STREET, 222-230 CHURCH STREET, PARRAMATTA NSW 2150

Elevation - South

Macquarie Street

DRAWN BY: FOR INFORMATION EP.AR.WT

DA-A-210-001