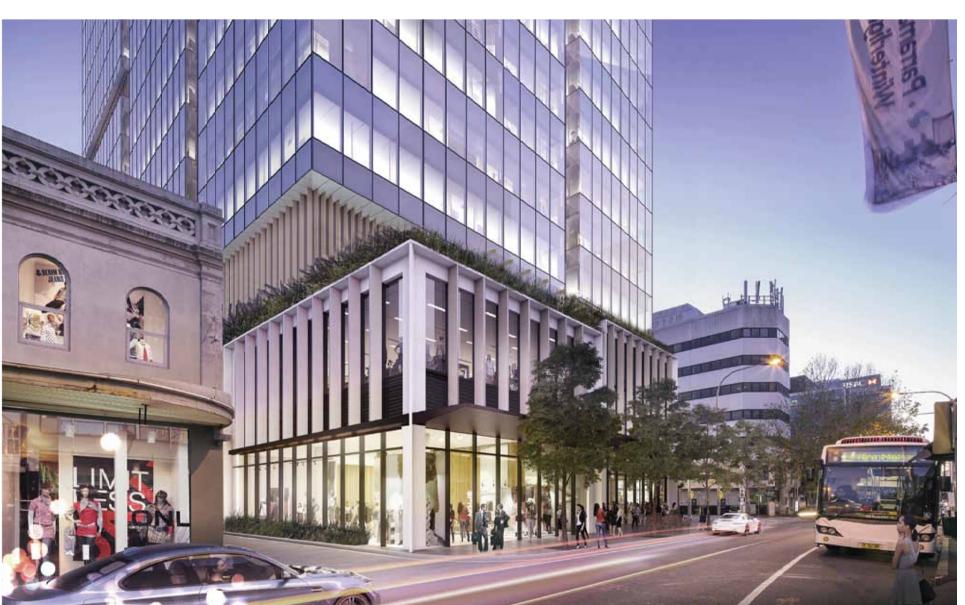

CRONE

KEY PLAN

PROJECT INFORMATION: CA3449

50 MACQUARIE STREET

48 & 54 MACQUARIE STREET, 222-230 CHURCH STREET, PARRAMATTA NSW 2150

DRAWING TITLE:

Perspective South Eastern Aerial

SHEET STATUS: FOR INFORMATION DRAWING NUMBER:

KEY PLAN

PROJECT INFORMATION: CA3449

50 MACQUARIE STREET

48 & 54 MACQUARIE STREET, 222-230 CHURCH STREET, PARRAMATTA NSW 2150 DRAWING TITLE:

Perspective South Eastern

SHEET STATUS: DRAWN BY: FOR INFORMATION EP.AR.WT REV: DRAWING NUMBER:

PROJECT INFORMATION: CA3449

50 MACQUARIE STREET

48 & 54 MACQUARIE STREET, 222-230 CHURCH STREET, PARRAMATTA NSW 2150

DRAWING TITLE: Perspective North Eastern

SHEET STATUS: DRAWN BY: FOR INFORMATION EP.AR.WT DRAWING NUMBER: REV:

KEY PLAN

PROJECT INFORMATION: CA3449

50 MACQUARIE STREET

48 & 54 MACQUARIE STREET, 222-230 CHURCH STREET, PARRAMATTA NSW 2150

DRAWING TITLE:

Perspective Western (Church St)

| HEET STATUS:   | DRAWN BY: |
|----------------|-----------|
| OR INFORMATION | EP.AR.WT  |
| RAWING NUMBER: | REV:      |
|                |           |

URBAN PLANNER Ethos Urban

BCA CONSULTANT City Plan

CRONE

PROJECT INFORMATION: CA3449

50 MACQUARIE STREET

48 & 54 MACQUARIE STREET, 222-230 CHURCH STREET, PARRAMATTA NSW 2150 DRAWING TITLE:

Perspective South Western Street View

KEY PLAN

PROJECT INFORMATION: CA3449

50 MACQUARIE STREET

48 & 54 MACQUARIE STREET, 222-230 CHURCH STREET, PARRAMATTA NSW 2150

DRAWING TITLE: Perspective North Eastern Street View

SHEET STATUS: DRAWN BY: FOR INFORMATION EP.AR.WT REV: