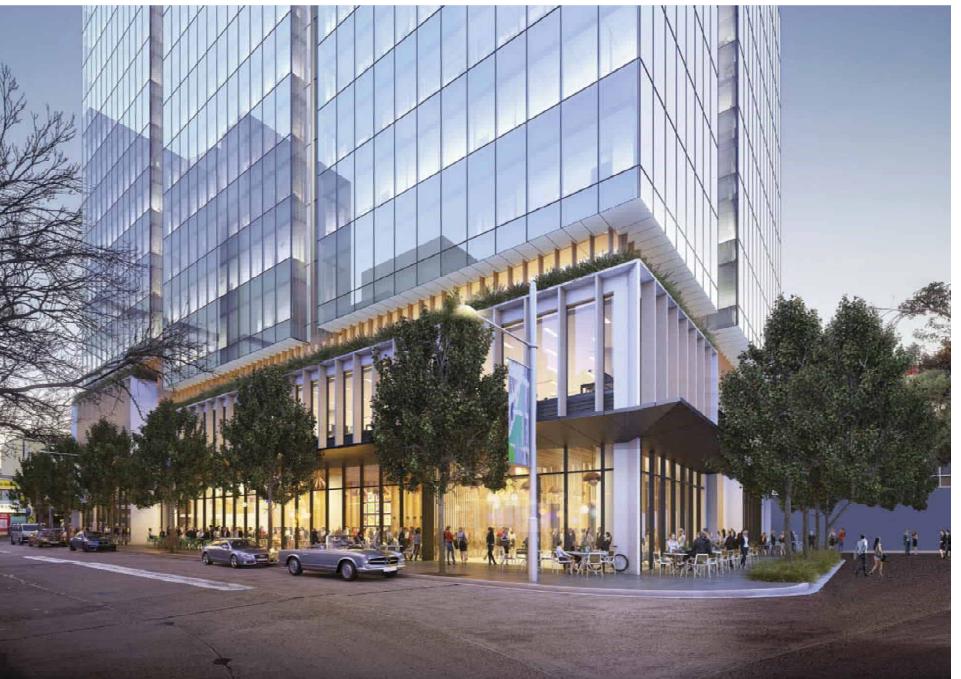

CRONE

KEY PLAN

PROJECT INFORMATION: CA3449

50 MACQUARIE STREET

48 & 54 MACQUARIE STREET, 222-230 CHURCH STREET, PARRAMATTA NSW 2150

DRAWING TITLE:

Perspective South Eastern Aerial

SHEET STATUS: FOR INFORMATION DRAWING NUMBER:

DA-A-980-001

REV: 4 A1

DRAWN BY:

EP.AR.WT

COPYRIGHT:
The copylit of this drawing logister with any other documents proposed by orne partners and blackers
stacks, by it is given marks the proposity of up, come portners grants. Decree for the use of this document,
for the purpose for which they are ill stended. The Lorent is not transferable without the perchibition of up.